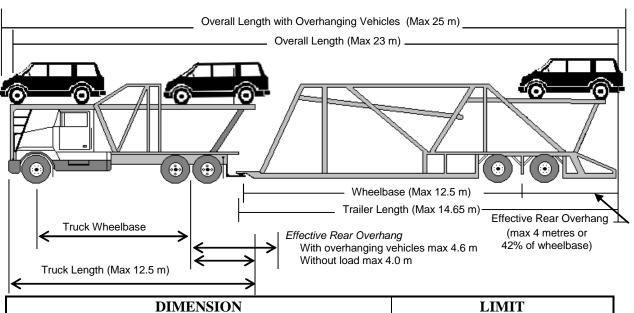

## Category S1: Stinger Steer Automobile or Boat Carrier

## **Part 1 - Dimension Limits**

| DIMENSION                                                      | LIMIT                           |
|----------------------------------------------------------------|---------------------------------|
| Overall Length - without load                                  | Maximum 23 m                    |
| - when loaded with overhanging motor vehicles or boats         | Maximum 25 m                    |
| Overall Width                                                  | Maximum 2.6 m                   |
| Overall Height                                                 | Maximum 4.3 m                   |
| Truck:                                                         |                                 |
| Overall Length                                                 | Maximum 12.5 m                  |
| Wheelbase                                                      | Not Controlled                  |
| Tandem Axle Spread                                             | Min1.2 m/Max 1.85 m             |
| Fifth wheel offset (behind centre of drive axle or axle group) | Not controlled                  |
| Load Overhang at front of tractor (beyond tractor bumper)      | Maximum 1.0 m                   |
| Effective Rear Overhang - without load                         | Maximum 4.0 m                   |
| - when loaded with overhanging motor vehicles or boats         | Maximum 4.6 m                   |
| Semitrailer                                                    |                                 |
| Length                                                         | Maximum 14.65 m                 |
| Wheelbase                                                      | Min 6.25 m/Max 12.5 m           |
| Effective Rear Overhang (excluding overhanging load)           | Maximum 4 m or 42% of           |
|                                                                | wheelbase, whichever is greater |
| Load Overhang at Rear of Semitrailer (provided width of        | Maximum 1.2 m                   |
| overhang does not exceed 2.3 m)                                |                                 |
| Tandem Axle Spread                                             | Min 1.2 m/Max 1.85 m            |
| Interaxle Spacing                                              |                                 |
| Single Axle to Single or Tandem Axle                           | Minimum 3.0 m                   |
| Tandem Axle to Tandem Axle                                     | Minimum 5.0 m                   |