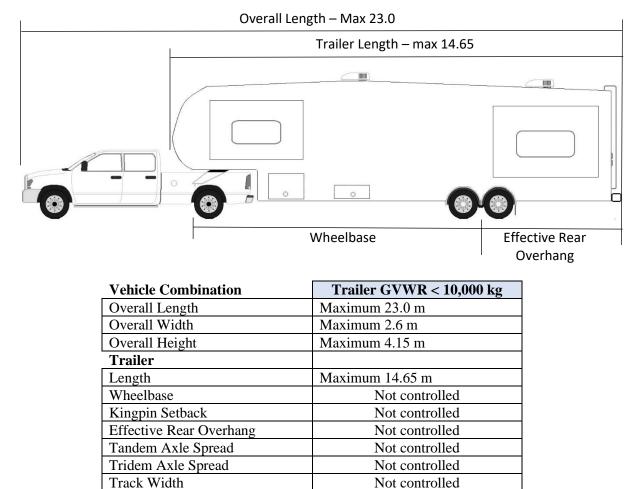

## **Category S2: Recreational Vehicle Trailers**

# S2A – Recreational Vehicle Trailer with Ball Hitch Coupling

### **DIMENSION LIMITS:**



#### WEIGHT LIMITS

The axle weights must not exceed the lesser of the maximum rated capacity of any single component of the axle, suspension or braking system, the rated capacity of the tires, or 10 kg/mm of tire width.

### **DIMENSION LIMITS:**



#### WEIGHT LIMITS

The axle weights must not exceed the lesser of the maximum rated capacity of any single component of the axle, suspension or braking system, the rated capacity of the tires, or 10 kg/mm of tire width.