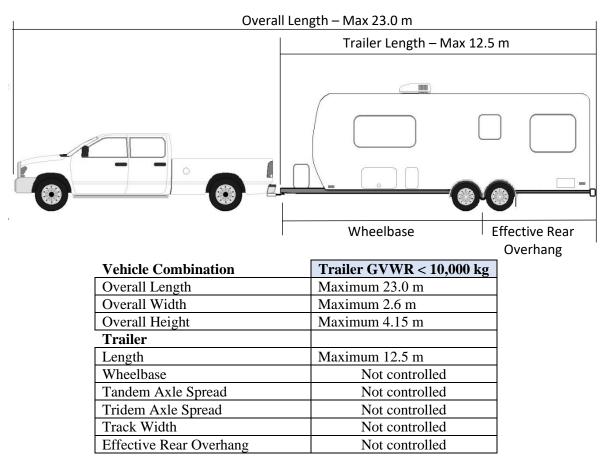

## **Category S2: Recreational Vehicle Trailers**

# S2A – Recreational Vehicle Trailer with Ball Hitch Coupling

### **DIMENSION LIMITS:**



#### WEIGHT LIMITS

The axle weights must not exceed the lesser of the maximum rated capacity of any single component of the axle, suspension or braking system, the rated capacity of the tires, or 10 kg/mm of tire width.

### **DIMENSION LIMITS:**



#### WEIGHT LIMITS

The axle weights must not exceed the lesser of the maximum rated capacity of any single component of the axle, suspension or braking system, the rated capacity of the tires, or 10 kg/mm of tire width.